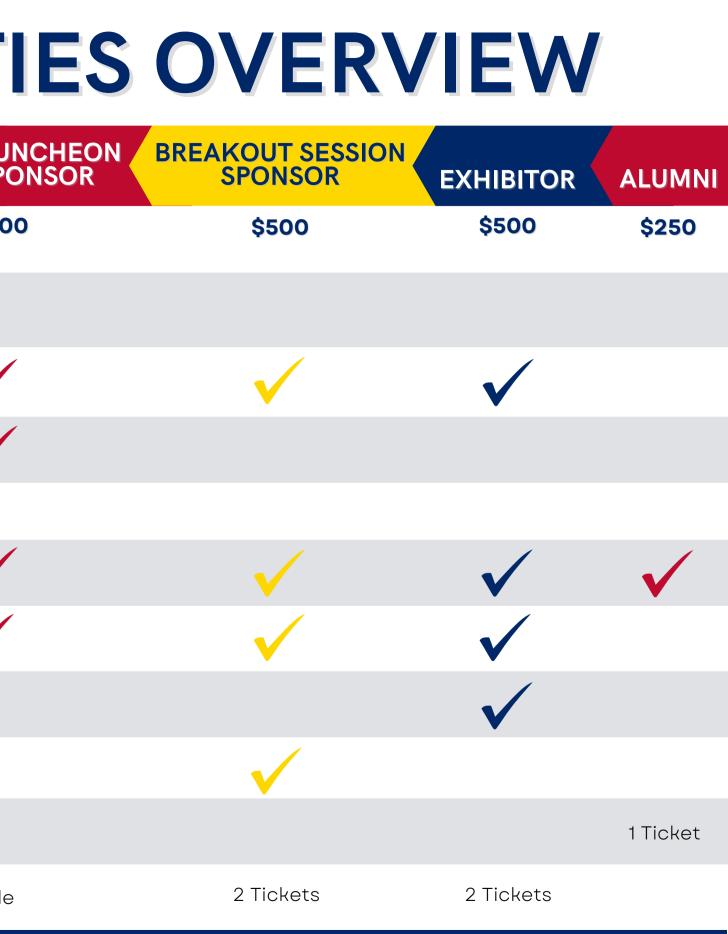

## **SPONSORSHIP OPPORTUNITIES OVERVIEW**

|                                                                 | PLATINUM<br>INVESTOR      | GOLD<br>INVESTOR                           | SILVER<br>INVESTOR                         | CONFERENCE<br>SUPPORTER                    | AWARDS LUI<br>TABLE SPO |
|-----------------------------------------------------------------|---------------------------|--------------------------------------------|--------------------------------------------|--------------------------------------------|-------------------------|
|                                                                 | \$10,000                  | \$7,500                                    | \$5,000<br>ONE REMAINING                   | \$2,500                                    | \$1,50                  |
| Conference Program<br>Speaking Opportunity                      | $\checkmark$              |                                            |                                            |                                            |                         |
| Recognition on<br>Conference Website Page<br>& LPP Social Media | $\checkmark$              | $\checkmark$                               | $\checkmark$                               | $\checkmark$                               | $\checkmark$            |
| Recognition on LPP<br>Monthly E-Newsletter                      | $\checkmark$              | $\checkmark$                               |                                            | $\checkmark$                               | $\checkmark$            |
| Logo Recognition in Pre-<br>Conference Emails                   | $\checkmark$              | $\checkmark$                               | $\checkmark$                               |                                            |                         |
| Recognition on Screens<br>During Plenary, Lunch and<br>Breaks   | $\checkmark$              | $\checkmark$                               |                                            | $\checkmark$                               | $\checkmark$            |
| Recognition on<br>Conference Signage                            | $\checkmark$              | $\checkmark$                               | $\checkmark$                               | $\checkmark$                               | $\checkmark$            |
| Six-Foot Display Table &<br>⊺wo Chairs in<br>Exhibition Hall    | $\checkmark$              | $\checkmark$                               |                                            |                                            |                         |
| Logo/Promo Material<br>Placement in Breakout Room               |                           |                                            |                                            |                                            |                         |
| Full Conference Registration<br>(Including Awards Luncheon)     | Table                     | Table                                      | Table                                      | Half Table                                 |                         |
| Awards Luncheon Ticket<br>(no additional<br>conference access)  | Available Upon<br>Request | May Substitute<br>for Full<br>Registration | May Substitute<br>for Full<br>Registration | May Substitute<br>for Full<br>Registration | Table                   |
|                                                                 | 1                         |                                            |                                            |                                            |                         |